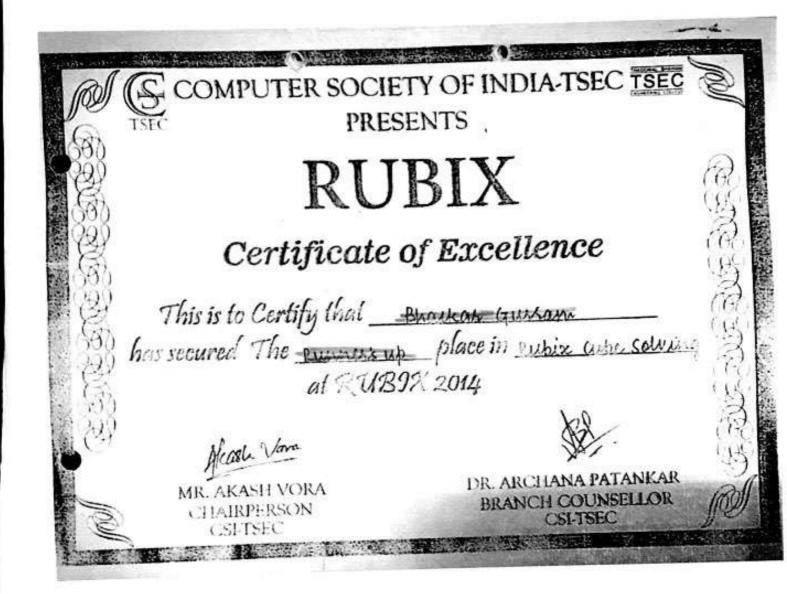

#### Certificate

This is to certify that Mr. Des Bhaskas Guesam

or Vidyalanka Institute of Ted notophas Participated Won/ Organised the

CSLactivity RUBIX3

Date: 16th January 20K1

TOIL

Prof. N.B. SHAH
CSI Branch Counseller