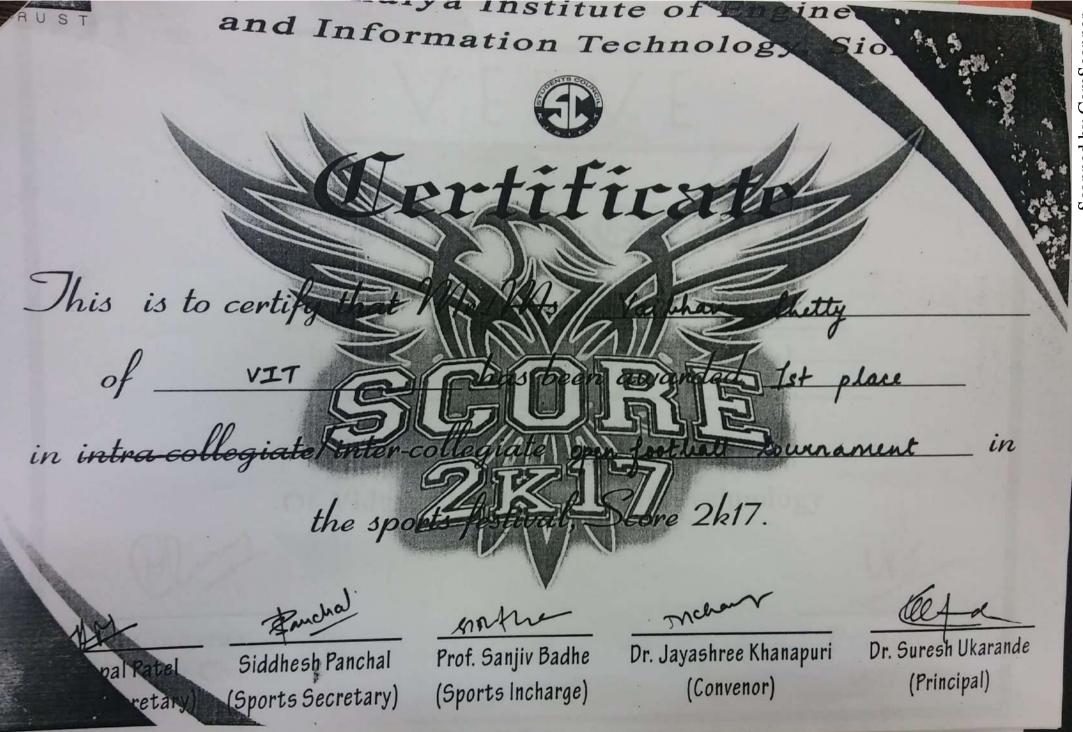

> Prof. G. D. Yadav Vice Chancellor, ICT

たって文字

Prof. P. M. Bhate Vice President, TA

VIT

has secured

at Annual Intercollegiate Festival of VIT

VERVE 2015 A COALESCENCE