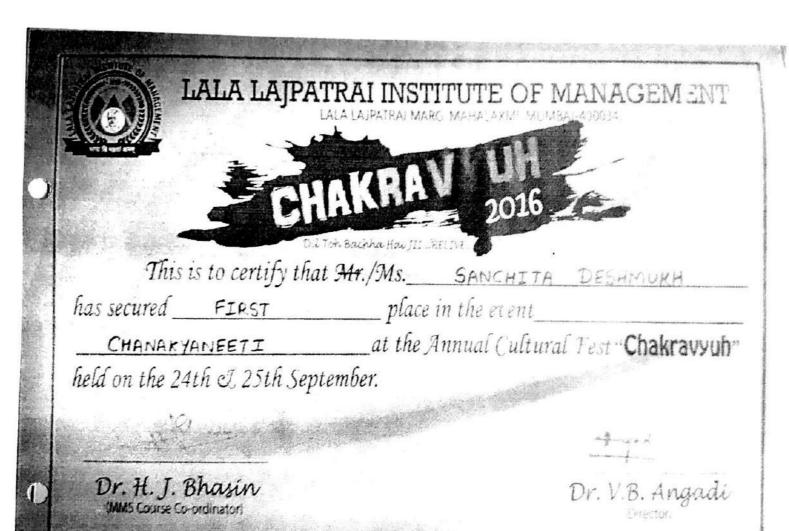

Prof. R. V. Adivarekar





# 34002001308



STUDENT BODY PRESIDENT



Scanned by CamScanner



# Institute of Chemical Technology Certificate of Merit



This certificate has been awarded to

|   | MS.    |
|---|--------|
|   | Sonali |
|   | Rumesh |
| _ | Naigad |

for being\_

Throwbad)

during

Sportsaga 2015 at the Institute of Chemical Technology, Mumbai-19.

Prof. G. D. Yadav Brand I Vice Chancellor, ICT

Parket X

Prof. R. V. Adivarekar Convenor, Sportsaga

> Prof. P. M. Bhate Vice President, TA









SETH G.S. MEDICAL COLLEGE AND KEM HOSPITAL

# agrichair is

ertificate of excellence

This is to certify that Mr/Ms Gauran K. Shirodkan has participated & secured \_\_\_\_ Full Grand Football competition in Agvishkaar 15. 2rd place

VICE PRESIDENT

CHIEF CO-ORDINATOR

TREASURER







COMPUTER SOCIETY
OF INDIA TSEC





# Certificate of Excellence

SARVESH MOHITE CANON This is to certify that has attended/won

in RUBIX 2016.

Dunih Mensi

Mr. Devarsh Muni Chairperson CSI-TSEC



Dr. Archana Patankar Branch Counsellor CSI-TSEC









# INSTITUTE OF CHEMICAL TECHNOLOGY ELITE STATUS AND CENTER OF EXCELLENCE - GOVERNMENT OF MAHARASHTRA (DEEMED UNIVERSITY UNDER SECTION 3 OF UGC ACT 1956)



# Certificate of Participation

Presented to

for participating in the event

| Mass | Karekax |
| for participating in the event |
| during Manzar 2017

at the Institute of Chemical Technology, Mumbai-400 019.

Prof. Dr. G. D. Yadav Vice Chancellor, ICT Prof. S. S. Bhagwat Vice President, Technological Association, ICT Dr. S. P. Deshmukh Convenor, Manzar 2017





# VERVE



# Ce