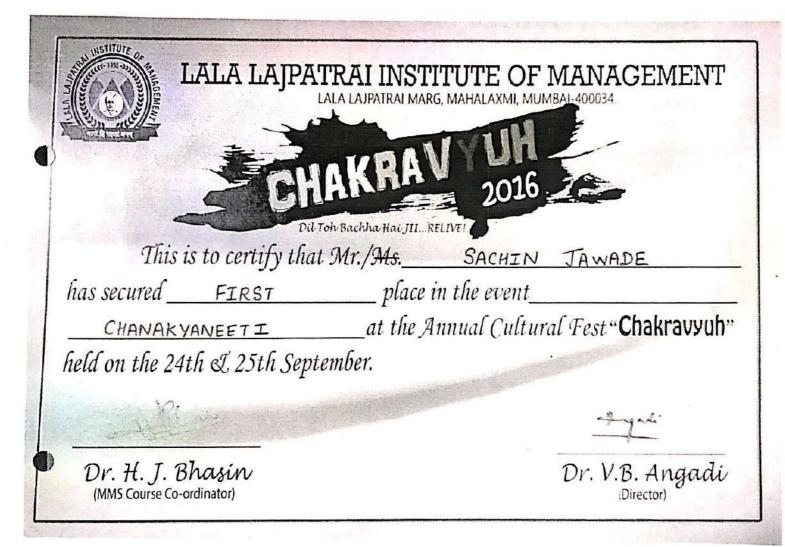

rof. R. V. Adivarekar





# 34002001308



STUDENT BODY PRESIDENT



Scanned by CamScanner



# Institute of Chemical Technology Certificate of Merit



This certificate has been awarded to

|   | MS.    |
|---|--------|
|   | Sonali |
|   | Rumesh |
| _ | Naigad |

for being\_

Throwbad)

during

Sportsaga 2015 at the Institute of Chemical Technology, Mumbai-19.

Prof. G. D. Yadav Brand I Vice Chancellor, ICT

Parket X

Prof. R. V. Adivarekar Convenor, Sportsaga

> Prof. P. M. Bhate Vice President, TA









SETH G.S. MEDICAL COLLEGE AND KEM HOSPITAL

# agrichair is

ertificate of excellence

This is to certify that Mr/Ms Gauran K. Shirodkan has participated & secured \_\_\_\_ Full Grand Football competition in Agvishkaar 15. 2rd place

VICE PRESIDENT

CHIEF CO-ORDINATOR

TREASURER







COMPUTER SOCIETY
OF INDIA TSEC





# Certificate of Excellence

SARVESH MOHITE CANON This is to certify that has attended/won

in RUBIX 2016.

Dunih Mensi

Mr. Devarsh Muni Chairperson CSI-TSEC



Dr. Archana Patankar Branch Counsellor CSI-TSEC









# INSTITUTE OF CHEMICAL TECHNOLOGY ELITE STATUS AND CENTER OF EXCELLENCE - GOVERNMENT OF MAHARASHTRA (DEEMED UNIVERSITY UNDER SECTION 3 OF UGC ACT 1956)



# Certificate of Participation

Presented to

for participating in the event

| Mass | Karekax |
| for participating in the event |
| during Manzar 2017

at the Institute of Chemical Technology, Mumbai-400 019.

Prof. Dr. G. D. Yadav Vice Chancellor, ICT Prof. S. S. Bhagwat Vice President, Technological Association, ICT Dr. S. P. Deshmukh Convenor, Manzar 2017





# VERVE



# Cert