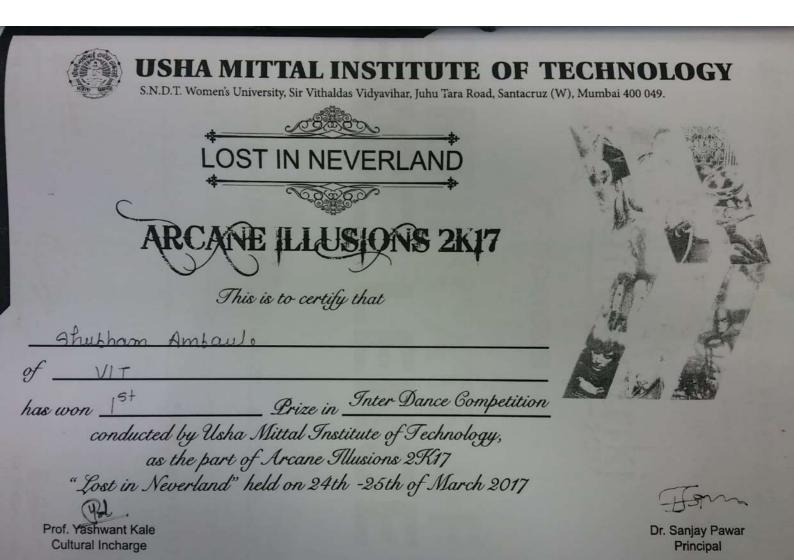

nion

3

S.S.Deshmukh Associate Dean Students' Welfare Division



#### VIDYALANKAR INSTITUTE OF TECHNOLOGY

#### Certificate of Merit

This is to certify that

Ms. Nayana S. Pawar

is WINNER in Basketball

at V-EMPORERS 2017-18 of Vidyalankar Institute of Technology

Convener,
Sports Council





#### INSTITUTE OF CHEMICAL TECHNOLOGY ELITE STATUS AND CENTER OF EXCELLENCE - GOVERNMENT OF MAHARASHTRA (DEEMED UNIVERSITY UNDER SECTION 3 OF UGC ACT 1956)



#### Certificate of Merit

Proudly presented to

for securing 2 nd place in the event

Group Jance during Manzar 2017

at the Institute of Chemical Technology, Mumbai-400 019.

Act house

Prof.Dr. G. D. Yadav Vice Chancellor, ICT Prof. S. S. Bhagwat
Vice President,
Technological Association, ICT

Dr. S. P. Deshmukh Convenor, Manzar 2017







#### RAMNARAIN RUIA AUTONOMOUS COLLEGE RUIA STUDENTS' COUNCIL

ORGANISES





| 0 1               | This is to certify that    |        |
|-------------------|----------------------------|--------|
| Mr/Ms 225ha       | B. Acharya                 |        |
| of class BE       | has secured1 <sup>st</sup> | _place |
| in the eventBolly | good Dance                 |        |
| of UTS            | AV AAROHAN 2017-18         |        |

Dr. Suhas Pednekar Dr. Manish Hate (Principal)

(RSC Chairperson)

Sanhita Kadam (Gen. Sec. RSC)

Mayuri Patwardhan

Cultural Sec RSC



#### VIDYALANKAR INSTITUTE OF TECHNOLOGY

#### Certificate of Merit

This is to certify that
Esha Acharya

is WINNER in Mr & Ms VIT at VERVE 2018,

the Annual Intercollegiate Festival

of Vidyalankar Institute of Technol