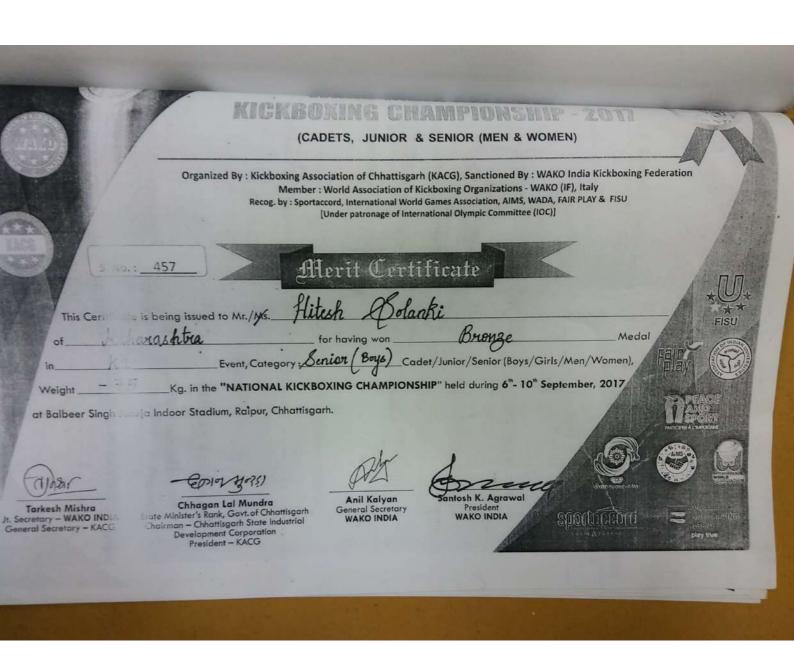

f the

**Dr. Shubha Pandit**Principal

**A** 

**Dr. Deepak Sharma**Sports in-charge

Show

Mr. Aayush Shah Sports Secretary

PRESENTED BY

CO-SPONSORED BY

IN ASSOCIATION WITH

POWERED BY













BITS Pilani Hyderabad Campus

# **CERTIFICATE**OF PARTICIPATION



This is to certify that

has attended TERPSICHORG

in

at PEARL'18, the National Annual Cultural Festival of BITS Pilani Hyderabad Campus

Charles

andan Kumar Horal Secretary Hents' Union Vaishnavi & Jddy
Cultural Secretary
Students' Union

3

S.S.Deshmukh Associate Dean Students' Welfare Division



#### VIDYALANKAR INSTITUTE OF TECHNOLOGY

#### Certificate of Merit

This is to certify that

Ms. Nayana S. Pawar

is WINNER in Basketball

at V-EMPORERS 2017-18 of Vidyalankar Institute of Technology

Convener,
Sports Council





#### INSTITUTE OF CHEMICAL TECHNOLOGY ELITE STATUS AND CENTER OF EXCELLENCE - GOVERNMENT OF MAHARASHTRA (DEEMED UNIVERSITY UNDER SECTION 3 OF UGC ACT 1956)



#### Certificate of Merit

Proudly presented to

for securing 2 nd place in the event

Group Jance during Manzar 2017

at the Institute of Chemical Technology, Mumbai-400 019.

Act house

Prof.Dr. G. D. Yadav Vice Chancellor, ICT Prof. S. S. Bhagwat
Vice President,
Technological Association, ICT

Dr. S. P. Deshmukh Convenor, Manzar 2017







#### RAMNARAIN RUIA AUTONOMOUS COLLEGE RUIA STUDENTS' COUNCIL

ORGANISES





| 0 1               | This is to certify that    |        |
|-------------------|----------------------------|--------|
| Mr/Ms 225ha       | B. Acharya                 |        |
| of class BE       | has secured