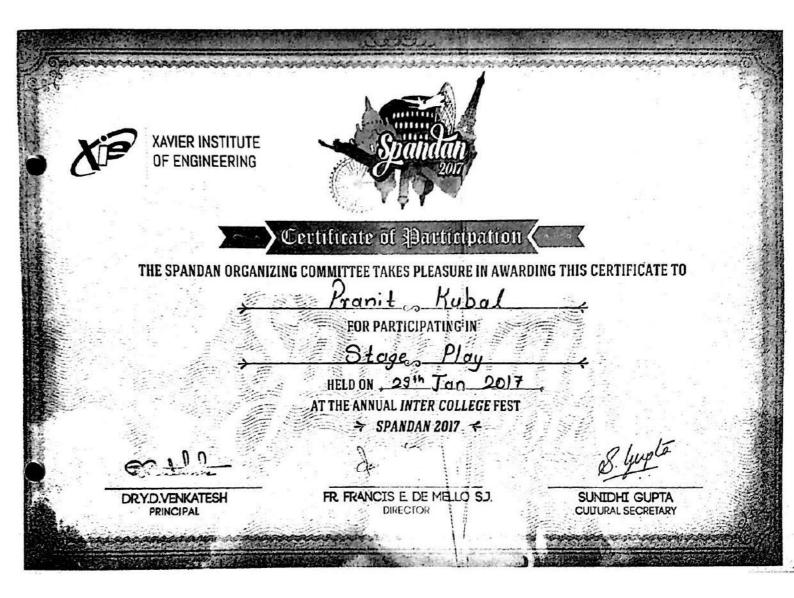

Journament / Competition held at PANJAB UNIVERSITY, CHANDIGARH in the year

20.16 - 2017.

Mumbai

DATE:28/04/2017

Phy. Edun. & Sports



## INSTITUTE OF CHEMICAL TECHNOLOGY

ELITE STATUS AND CENTER OF EXCELLENCE - GOVERNMENT OF MAHARASHTRA (DEEMED UNIVERSITY UNDER SECTION 3 OF UGC ACT 1956)



# Certificate of Participation

Presented to

Pranet Kubal

for participating in the event

Stage Play

during Manzar 2017

at the Institute of Chemical Technology, Mumbai-400 019.

· Godine

Prof.Dr. G. D. Yadav Vice Chancellor, ICT 1 Ad Morain

Prof. S. S. Bhagwat

Vice President,

Technological Association, ICT

Dr. S. P. Deshmukh Convenor, Manzar 2017





Chairperson

STUDENTS'WELFARE COMMITTEE

has participated in event\_

SPACE during 02-04 March, 2017.

Chairperson

SPACE

organised by







## INSTITUTE OF CHEMICAL TECHNOLOGY ELITE STATUS AND CENTER OF EXCELLENCE - GOVERNMENT OF MAHARASHTRA IVERSITY UNDER SECTION 3 OF UGC ACT 1956)



# Certificate of Participation

Proudly presented to

SIMRAN MHAGWADKAR

for participating in the event

FASHION SHOW during MANZAR 2016

at Institute of Chemical Technology, Mumbai- 400 019.

Prof. Dr. G. D. Yadav Vice-Chancellor, ICT

Prof. S. S. Bhagwat Vice President, Technological Association, ICT

Dr. S. T. Mhaske Convenor, MANZAR 2016





# BHARATI VIDYAPEETH COLLEGE OF ENGINEERING, NAVI MUMBAI

# Certificate of Excellence

## THIS IS TO CERTIFY THAT

MR./MS. HERAMB GUPTA OF BEAT BREAKERS
HAS VOLUNTEERED / CO-ORDINATED / WON 18 PRIZE IN

DANCE (GROUP) , THE CULTURAL

EVENTS HELD DURING ABHIYAAN 2018.

DR. D. R. INGLE CONVENER DR-MIZ