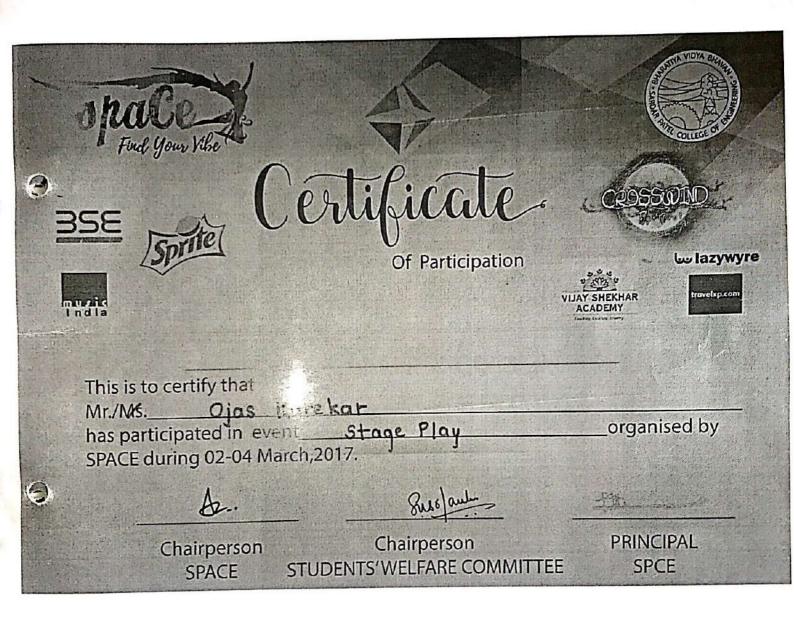

_ | Naigad |

for being\_

Throwbad)

during

Sportsaga 2015 at the Institute of Chemical Technology, Mumbai-19.

Prof. G. D. Yadav Brand I Vice Chancellor, ICT

Parket X

Prof. R. V. Adivarekar Convenor, Sportsaga

> Prof. P. M. Bhate Vice President, TA









SETH G.S. MEDICAL COLLEGE AND KEM HOSPITAL

# agrichair is

ertificate of excellence

This is to certify that Mr/Ms Gauran K. Shirodkan has participated & secured \_\_\_\_ Full Grand Football competition in Agvishkaar 15. 2rd place

VICE PRESIDENT

CHIEF CO-ORDINATOR

TREASURER







COMPUTER SOCIETY
OF INDIA TSEC





# Certificate of Excellence

SARVESH MOHITE CANON This is to certify that has attended/won

in RUBIX 2016.

Dunih Mensi

Mr. Devarsh Muni Chairperson CSI-TSEC



Dr. Archana Patankar Branch Counsellor CSI-TSEC









# INSTITUTE OF CHEMICAL TECHNOLOGY ELITE STATUS AND CENTER OF EXCELLENCE - GOVERNMENT OF MAHARASHTRA (DEEMED UNIVERSITY UNDER SECTION 3 OF UGC ACT 1956)



# Certificate of Participation

Presented to

for participating in the event

| Mass | Karekax |
| for participating in the event |
| during Manzar 2017

at the Institute of Chemical Technology, Mumbai-400 019.

Prof. Dr. G. D. Yadav Vice Chancellor, ICT Prof. S. S. Bhagwat Vice President, Technological Association, ICT Dr. S. P. Deshmukh Convenor, Manzar 2017





# VERVE



# Certificate Of Merit

This is to certify that

Paramashivam Konar

has secured First Place [Winner]

in Mr. & Ms. VIT

at VERVE 2017,

the Annual Intercollegiate Festival Of Vidyalankar Institute Of Technology

Miller

Convener, Student Council Principal

*