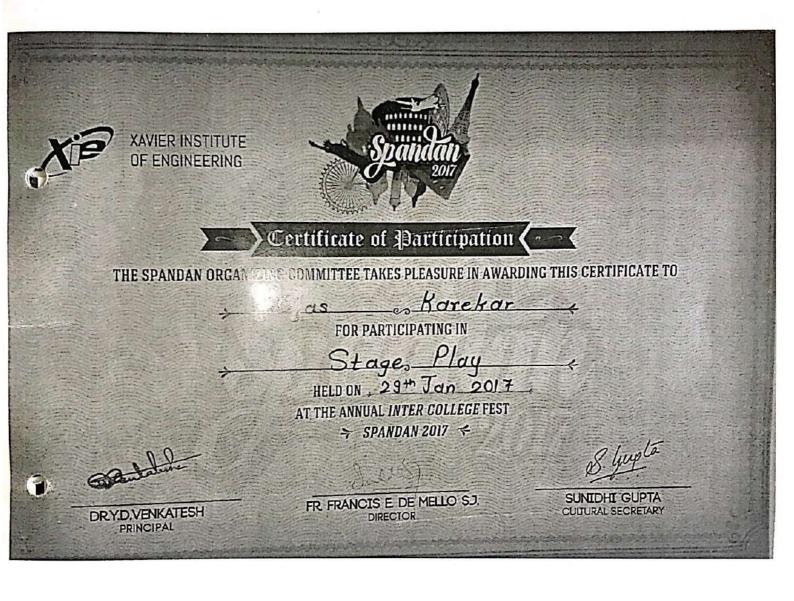

| Naigad |

for being\_

Throwbad)

during

Sportsaga 2015 at the Institute of Chemical Technology, Mumbai-19.

Prof. G. D. Yadav Brand I Vice Chancellor, ICT

Parket X

Prof. R. V. Adivarekar Convenor, Sportsaga

> Prof. P. M. Bhate Vice President, TA









SETH G.S. MEDICAL COLLEGE AND KEM HOSPITAL

# agrichair is

ertificate of excellence

This is to certify that Mr/Ms Gauran K. Shirodkan has participated & secured \_\_\_\_ Full Grand Football competition in Agvishkaar 15. 2rd place

VICE PRESIDENT

CHIEF CO-ORDINATOR

TREASURER







COMPUTER SOCIETY
OF INDIA TSEC





# Certificate of Excellence

SARVESH MOHITE CANON This is to certify that has attended/won

in RUBIX 2016.

Dunih Mensi

Mr. Devarsh Muni Chairperson CSI-TSEC



Dr. Archana Patankar Branch Counsellor CSI-TSEC









# INSTITUTE OF CHEMICAL TECHNOLOGY ELITE STATUS AND CENTER OF EXCELLENCE - GOVERNMENT OF MAHARASHTRA (DEEMED UNIVERSITY UNDER SECTION 3 OF UGC ACT 1956)



# Certificate of Participation

Presented to

for participating in the event

| Mass | Karekax |
| for participating in the event |
| during Manzar 2017

at the Institute of Chemical Technology, Mumbai-400 019.

Prof. Dr. G. D. Yadav Vice Chancellor, ICT Prof. S. S. Bhagwat Vice President, Technological Association, ICT Dr. S. P. Deshmukh Convenor, Manzar 2017





# VERVE



# Certificate Of Merit

This is to certify that

Paramashivam Konar

has secured First Place [Winner]

in Mr. & Ms. VIT

at VERVE 2017,

the Annual Intercollegiate Festival Of Vidyalankar Institute Of Technology

Miller

Convener, Student Council Principal

**U