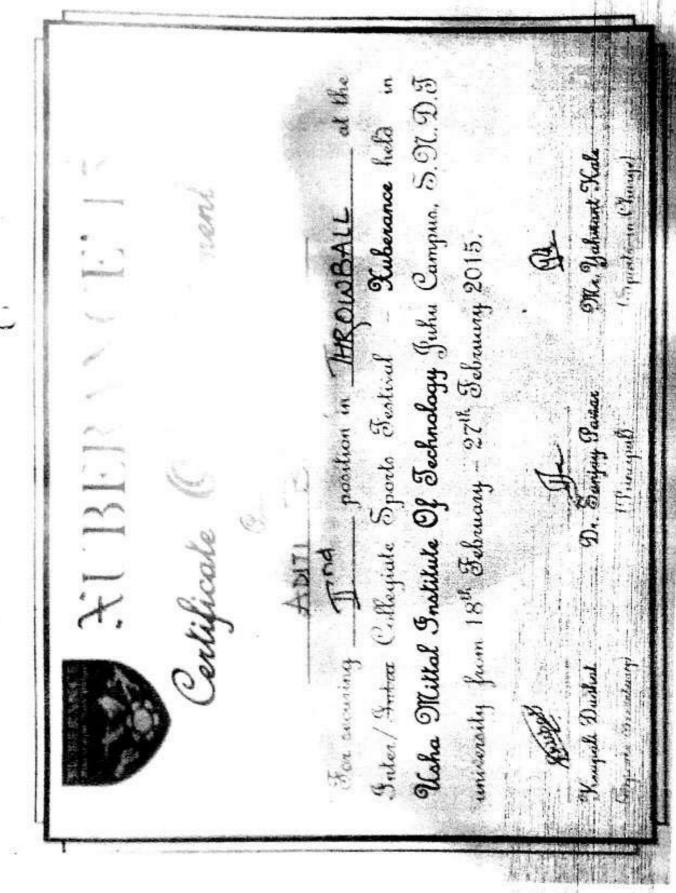

Prof. R. V. Adivarekar

Prof. P. M. Bhate Vice President, TA

Noha Mittal Gnotitute Of Fechnology Juhu Campus. S. N. D. F Inter/ Frotax Collegiate Sports Festival - Suberance held in Mr. Yohnsont Kale (Spoods in Churge) university from 18th February - 27th February 2015. position in THROWBALL \*UBERANCE, 15 Certificate Of Achievement SONALI MAIGADE Dr. Sanjay Power ( Sum ipal) Pronded to For securing \_ Dudfor