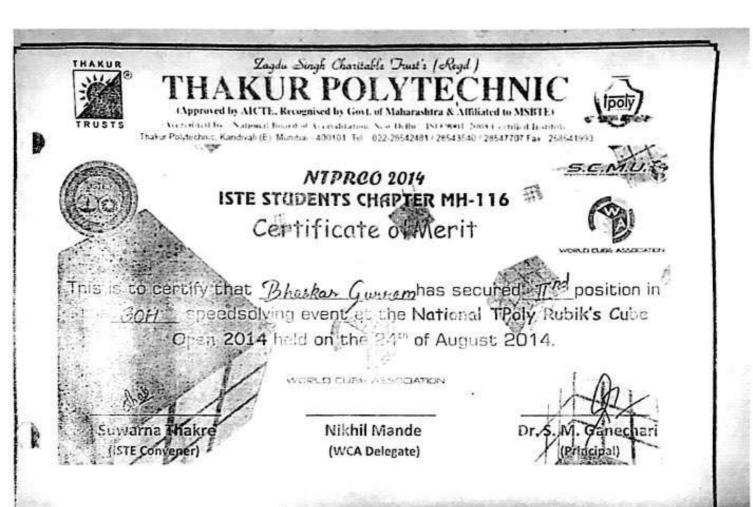

|                                              |                   |
| 3          |                                              |                   |
| wetchubort | 100                                          |                   |
| 3          | -117                                         | 4                 |
| JURIS      |                                              | 2                 |

bean Student Activities

### BUE EIDOSCOPE THIS IS TO CERTIFY THAT

Chinnay K. of VIT

WAS Å

First Runne Up

FOR

Fusion Freak

AT KALEIDOSCOPE

STUDENT BODY PRESIDENT

### रिप्टांगेजडं के ह THIS IS TO CERTIFY THAT

FOR

AT KALEIDOSCOPE

STUDENT BODY PRESIDENT

### BUE IDE CERTIFY THAT

CHINMAY KHEDEKAR OF VIT

WAS A

RUNNER UP

FOR

MS & MR KALEIDOSCOPE

AT KALEIDOSCOPE

STUDENT BODY PRESIDENT







### CERTIFICATE





This is to certify that BHASKAR GURRAM

has stood in Tod position in the event 3x3 (0H)

at SPACE OPEN 2015.

WCA Delegate



Organizer

### University of Mumbai



### SPORTS DÉPARTMENT INTER COLLEGIATE SPORTS & TOURNAMENTS Certificate of Merit

AWARDED TO .

Shri./KOM. GADHAVE HERAMB VILAS ANJANA

of VIDYALANKAR INSTITUTE OF TECHNOLOGY

Discipline

Event/Category : 63 TO 68 KG. FEATHER

Position

SECOND PLACE

Performance

Year

2014-15

Mumbai : 400 020,

Date: 31/01/2015

Director of Phy. Edun. & Sports

### University of Mumbai



### SPORTS DEPARTMENT INTER COLLEGIATE SPORTS & TOURNAMENTS

### Certificate of Merit

AWARDED TO

Shri./KWXX JAGDALE BHUSHAN RAMCHANDRA LOCHANA

VIDYALANKAR INSTITUTE OF TECHNOLOGY

Discipline

BEST PHYSIQUE

Event/Category : \_\_