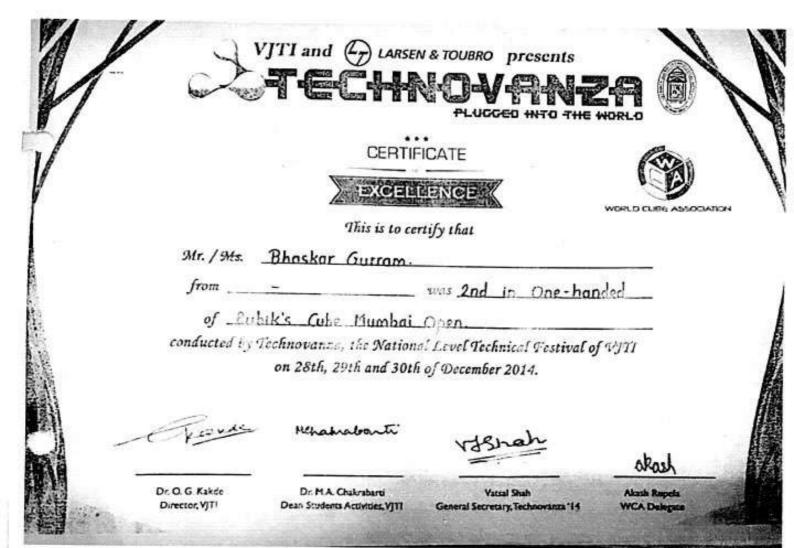

|                                              |                   |
| 3          |                                              |                   |
| wetchubort | 100                                          |                   |
| 3          | -117                                         | 4                 |
| JURIS      |                                              | 2                 |

bean Student Activities

### BUE EIDOSCOPE THIS IS TO CERTIFY THAT

Chinnay K. of VIT

WAS Å

First Runne Up

FOR

Fusion Freak

AT KALEIDOSCOPE

STUDENT BODY PRESIDENT

### रिप्टांगेजडं के ह THIS IS TO CERTIFY THAT

FOR

AT KALEIDOSCOPE

STUDENT BODY PRESIDENT

### BUE IDE CERTIFY THAT

CHINMAY KHEDEKAR OF VIT

WAS A

RUNNER UP

FOR

MS & MR KALEIDOSCOPE

AT KALEIDOSCOPE

STUDENT BODY PRESIDENT







### CERTIFICATE





This is to certify that BHASKAR GURRAM

has stood in Tod position in the event 3x3 (0H)

at SPACE OPEN 2015.

WCA Delegate



Organizer

### University of Mumbai



### SPORTS DÉPARTMENT INTER COLLEGIATE SPORTS & TOURNAMENTS Certificate of Merit

AWARDED TO .

Shri./KOM. GADHAVE HERAMB VILAS ANJANA

of VIDYALANKAR INSTITUTE OF TECHNOLOGY

Discipline

Event/Category : 63 TO 68 KG. FEATHER

Position

SECOND PLACE

Performance

Year

2014-15

Mumbai : 400 020,

Date: 31/01/2015

Director of Phy. Edun. & Sports

### University of Mumbai



### SPORTS DEPARTMENT INTER COLLEGIATE SPORTS & TOURNAMENTS

### Certificate of Merit

AWARDED TO

Shri./KWXX JAGDALE BHUSHAN RAMCHANDRA LOCHANA

VIDYALANKAR INSTITUTE OF TECHNOLOGY

Discipline

BEST PHYSIQUE

Event/Category : \_\_\_